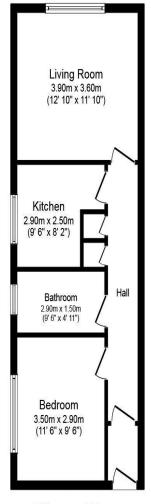

Floor Plan

Total floor area 46.0 sq. m. (495 sq. ft.) approx
This plan is for illustration purposes only and may not be representative of the property. Plan not to scale.

NORTHOLT OFFICE

83 Oldfields Circus Northolt, Middlesex UB5 4RU