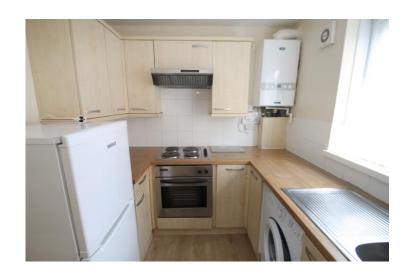

## Accommodation

The accommodation briefly comprises a secure entryphone operated communal hallway leading to the properties front door. The front door opens to the entrance hallway with doors to the bedroom, bathroom, two large storage cupboards, kitchen and lounge. The bathroom comprises a WC, sink and bath with an extractor fan and tiled flooring. The kitchen comprises wall and base level units, a 4 ring electric hob and oven with an overhead extractor hood, plumbing for a washing machine and space for a fridge/ freezer. There is also a wall mounted combination boiler.