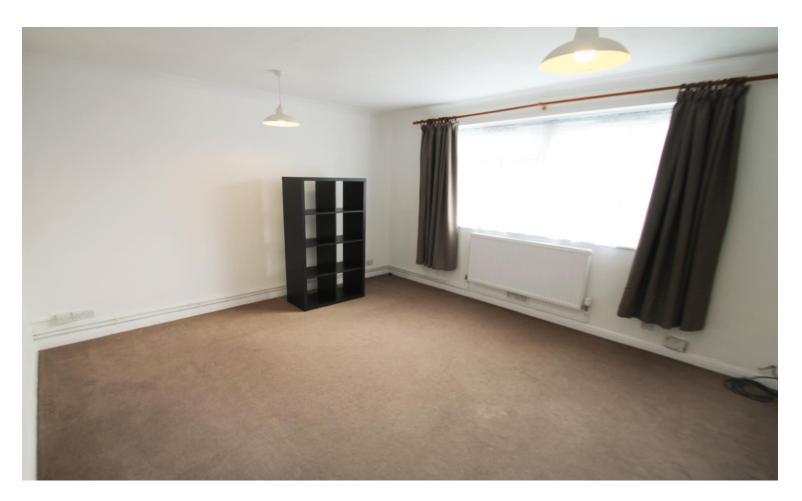

## Accommodation

The accommodation briefly comprises a secure entryphone operated communal hallway leading to the properties front door. The front door opens to the entrance hallway with doors to the bedroom, bathroom, two large storage cupboards, kitchen and lounge. The bathroom comprises a WC, sink and bath with an extractor fan and tiled flooring. The kitchen comprises wall and base level units, a 4 ring electric hob and oven with an overhead extractor hood, plumbing for a washing machine and space for a fridge/ freezer. There is also a wall mounted combination boiler.