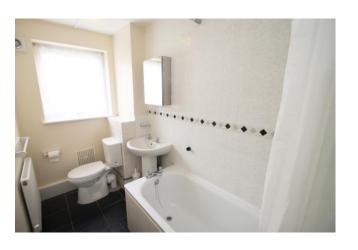

## Accommodation

The accommodation briefly comprises a secure entryphone operated communal hallway leading to the properties front door. The front door opens to the entrance hallway with doors to the bedroom, bathroom, two large storage cupboards, kitchen and lounge. The bathroom comprises a WC, sink and bath with an extractor fan and tiled flooring. The kitchen comprises wall and base level units, a 4 ring electric hob and oven with an overhead extractor hood, plumbing for a washing machine and space for a fridge/ freezer. There is also a wall mounted combination boiler.